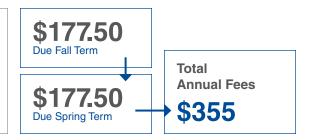

### General Fraternity Fees | Initiated Member

Insurance

\$178

\$89 per period

Purpose: Liability and legal coverage

**Annual Dues** 

\$153

\$76.50 per period

Purpose: Educational resources and support **Heritage Fund** 

**\$24** 

\$12 per period

Purpose: Maintenance of the AO and grounds