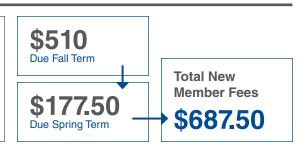

### General Fraternity Fees | New Member (Fall)\*

Insurance

**\$89** 

\$89 per period

Purpose: Liability and legal coverage

Pledge Fee

Purpose: Son of the Stars, song book, etc. **Initiation Fee** 

Purpose: Shingle, Badge and Beta magazine

\$277 Due Upon Initiation

\$230.50 Due Upon Pledging

#### Insurance

**\$89** 

Full Payment in Spring

Purpose: Liability and legal coverage Pledge Fee

**\$144** 

Purpose: Son of the Stars, song book, etc. **Initiation Fee** 

**\$277** 

One-time fee

Purpose: Shingle, Badge and Beta magazine

\$0.00Due Fall Term **Total New Member Fees** \$510 **\$510** Due Spring Term

\$230.50 Due Upon Pledging \$277 Due Upon Initiation